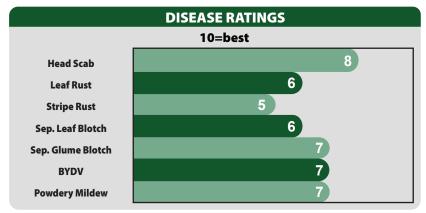

AM 545 is the new yield champion for wheat growers. This medium maturity unlocks a new level of top-end yield for high management programs. AM 545 is built for yield, yield and yield. This variety has excellent standability and good head scab scores to benefit growers. With a later jointing date, you can plant it earlier in the fall with confidence. AM 545 is a great fit for average to better soils where you're looking to push yields. As with most racehorse varieties, we recommend the use of fungicides to help protect against rusts and elevate yield.