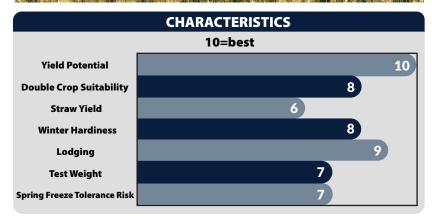

AM 545 is the new yield champion for wheat growers. This medium maturity unlocks a new level of top-end yield for high management programs. AM 545 is built for yield, yield and yield. This variety has excellent standability and good head scab scores to benefit growers. With a later jointing date, you can plant it earlier in the fall with confidence. AM 545 is a great fit for average to better soils where you're looking to push yields. As with most racehorse varieties, we recommend the use of fungicides to help protect against rusts and elevate yield.