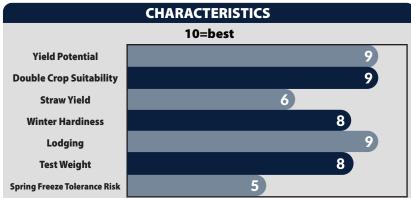

AM 543 is a shining star product. This medium early product offers a complete package to growers: strong yield stability, high disease resistance, stiff straw and good looks! The disease resistance is impressive, benefiting growers who are looking for protection against Hessian fly, BYDV, leaf rust, stripe rust and head scab. AM 543 works across all soil types to use as a go-anywhere product. AM 543 will catch your attention with huge head flex. This is one to plant!