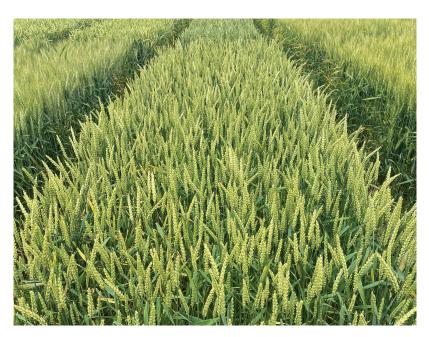

## AM 543

high performance wheat

| Maturity  | Medium Early |
|-----------|--------------|
| Head Type | Smooth       |
| Height    | Medium       |

- Superstar in the East & South
- Strong tillering product with stiff straw
- Hessian fly resistance
- Impressive plant health showcasing a clean flag leaf
- Great double crop product with quick dry down
- Huge grain heads with excellent floret fertility

AM 543 is a shining star product. This medium early product offers a complete package to growers: strong yield stability, high disease resistance, stiff straw and good looks! The disease resistance is impressive, benefiting growers who are looking for protection against Hessian fly, BYDV, leaf rust, stripe rust and head scab. AM 543 works across all soil types to use as a go-anywhere product. AM 543 will catch your attention with huge head flex. This is one to plant!