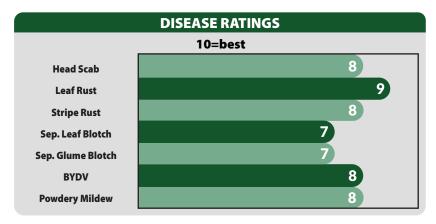

AM 543 is a shining star product. This medium early product offers a complete package to growers: strong yield stability, high disease resistance, stiff straw and good looks! The disease resistance is impressive, benefiting growers who are looking for protection against Hessian fly, BYDV, leaf rust, stripe rust and head scab. AM 543 works across all soil types to use as a go-anywhere product. AM 543 will catch your attention with huge head flex. This is one to plant!