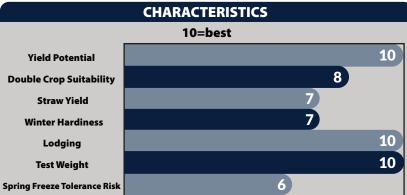

## high performance wheat

| Maturity  | Medium  |
|-----------|---------|
| Head Type | Bearded |
| Height    | Medium  |

- Heavyweight<sup>™</sup>! Elite test weight
- New & improved version of AM 415
- Broad placement for all soil types
- Stiff straw for high management programs
- Excellent stress tolerance for stability
- Hessian fly resistance to most biotypes
- Responds to fungicide at bloom

**SPECIAL RECOGNITIONS** 

AM 535 is a HEAVYWEIGHT<sup>™</sup> that is a new and improved AM 415. AM 535 dominates in the same footprint AM 415 did, so if you liked AM 415, you'll love AM 535. This product can be placed across a wide variety of soil profiles and has the resiliance to bring big yields, heavy test weight, great standability, good foliar disease scores and Hessian fly tolerance. Good years and tough years, AM 535 should be a consistent performer to depend on. Full speed ahead!