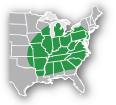

## high performance wheat

| Maturity  | Medium  |
|-----------|---------|
| Head Type | Bearded |
| Height    | Medium  |

- Heavyweight<sup>™</sup>! Elite test weight
- New & improved version of AM 415
- Broad placement for all soil types
- Stiff straw for high management programs
- Excellent stress tolerance for stability
- Hessian fly resistance to most biotypes
- Responds to fungicide at bloom

**SPECIAL RECOGNITIONS** 

AM 535 is a HEAVYWEIGHT<sup>™</sup> that is a new and improved AM 415. AM 535 dominates in the same footprint AM 415 did, so if you liked AM 415, you'll love AM 535. This product can be placed across a wide variety of soil profiles and has the resiliance to bring big yields, heavy test weight, great standability, good foliar disease scores and Hessian fly tolerance. Good years and tough years, AM 535 should be a consistent performer to depend on. Full speed ahead!