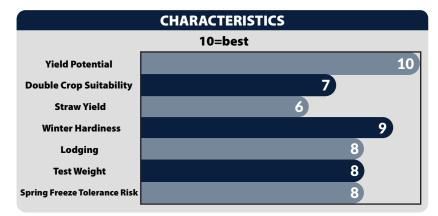

## AM 525

**DEFENDER**<sup>™</sup>

high performance wheat

| Maturity  | Medium  |
|-----------|---------|
| Head Type | Bearded |
| Height    | Medium  |

- New & improved AM 454
- Extreme top-end yield potential + superior disease resistance
- · Responds to high management & fertile soils
- Defender<sup>™</sup> with excellent agronomics
- Good for early planting
- · Maximizes photosynthesis all season long with erect canopy growth

This is the new and improved AM 454... so upgrade your horsepower to AM 525! The biggest improvement is noticed in disease resistance. When comparing them, AM 525 has better BYDV, septoria leaf blotch, leaf rust, stripe rust and head scab resistance... the complete package. AM 525 packs a yield punch as well, winning state yield contests and welcoming growers into our 150 Bushel Club. AM 525 thrives in high management programs and fertile soils. We've seen this product handle wet field conditions as well.