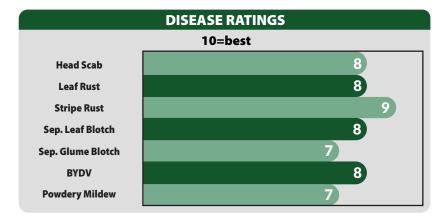

This is the new and improved AM 454... so upgrade your horsepower to AM 525! The biggest improvement is noticed in disease resistance. When comparing them, AM 525 has better BYDV, septoria leaf blotch, leaf rust, stripe rust and head scab resistance... the complete package. AM 525 packs a yield punch as well, winning state yield contests and welcoming growers into our 150 Bushel Club. AM 525 thrives in high management programs and fertile soils. We've seen this product handle wet field conditions as well.