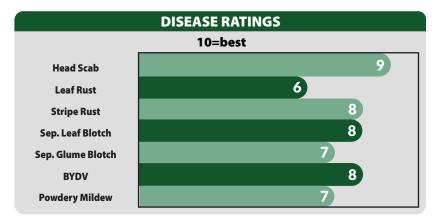

## AM 516

high performance wheat

| Maturity  | Medium/ML |
|-----------|-----------|
| Head Type | Bearded   |
| Height    | Medium    |

- Superior performance in eastern U.S.
- · Yield, yield & yield
- Adapted for all environments & soils...
  Mr. Go Anywhere
- Good choice if wanting to lessen freeze risk in the East
- Strong overall agronomics & plant health
- Hessian fly resistance to some biotypes

AM 516 is a go-anywhere, dominant and stable product across much of the major wheat growing regions. Regionally, AM 516 is a powerhouse and must plant in the eastern and northern growing regions, bringing a new level of yield. This product checks all the boxes with top-of-the-line agronomics and eye appeal. AM 516 is a strong tillering product that builds a high head count for elite yields, year after year.