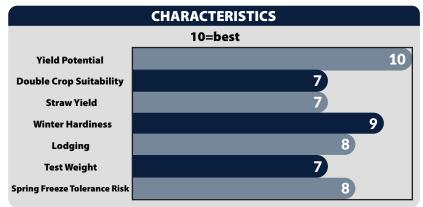

## AM 516

high performance wheat

| Maturity  | Medium/ML |
|-----------|-----------|
| Head Type | Bearded   |
| Height    | Medium    |

- Superior performance in eastern U.S.
- · Yield, yield & yield
- Adapted for all environments & soils...
  Mr. Go Anywhere
- Good choice if wanting to lessen freeze risk in the East
- Strong overall agronomics & plant health
- Hessian fly resistance to some biotypes

AM 516 is a go-anywhere, dominant and stable product across much of the major wheat growing regions. Regionally, AM 516 is a powerhouse and must plant in the eastern and northern growing regions, bringing a new level of yield. This product checks all the boxes with top-of-the-line agronomics and eye appeal. AM 516 is a strong tillering product that builds a high head count for elite yields, year after year.