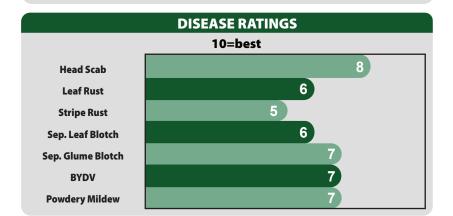

AM 545 is the new yield champion for wheat growers. This medium maturity unlocks a new level of top-end yield for high management programs. AM 545 is built for yield, yield and yield. This variety has excellent standability and good head scab scores to benefit growers. With a later jointing date, you can plant it earlier in the fall with confidence. AM 545 is a great fit for average to better soils where you're looking to push yields. As with most racehorse varieties, we recommend the use of fungicides to help protect against rusts and elevate yield.