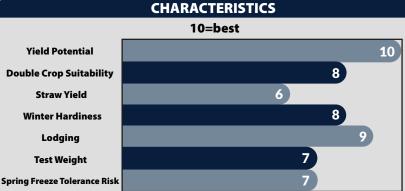

- Yield Champion!
- Elite performance across the Midwest & North
- Excellent choice for fields with high fertility
- Can be pushed in high management programs
- Responds to fungicides
- Top yielder in multi-year data

AM 545 is the new yield champion for wheat growers. This medium maturity unlocks a new level of top-end yield for high management programs. AM 545 is built for yield, yield and yield. This variety has excellent standability and good head scab scores to benefit growers. With a later jointing date, you can plant it earlier in the fall with confidence. AM 545 is a great fit for average to better soils where you're looking to push yields. As with most racehorse varieties, we recommend the use of fungicides to help protect against rusts and elevate yield.