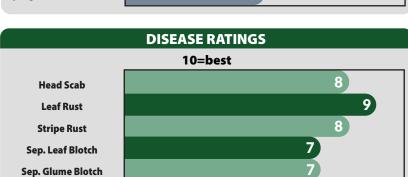

AM 543 is a shining star product. This medium early product offers a complete package to growers: strong yield stability, high disease resistance, stiff straw and good looks! The disease resistance is impressive, benefiting growers who are looking for protection against Hessian fly, BYDV, leaf rust, stripe rust and head scab. AM 543 works across all soil types to use as a go-anywhere product. AM 543 will catch your attention with huge head flex. This is one to plant!