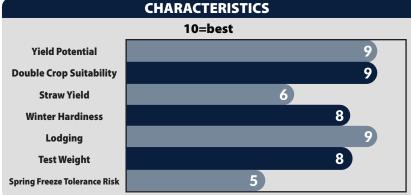

AM 543 is a shining star product. This medium early product offers a complete package to growers: strong yield stability, high disease resistance, stiff straw and good looks! The disease resistance is impressive, benefiting growers who are looking for protection against Hessian fly, BYDV, leaf rust, stripe rust and head scab. AM 543 works across all soil types to use as a go-anywhere product. AM 543 will catch your attention with huge head flex. This is one to plant!