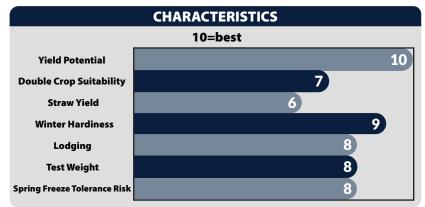

This is the new and improved AM 454... so upgrade your horsepower to AM 525! The biggest improvement is noticed in disease resistance. When comparing them, AM 525 has better BYDV, septoria leaf blotch, leaf rust, stripe rust and head scab resistance... the complete package. AM 525 packs a yield punch as well, winning state yield contests and welcoming growers into our 150 Bushel Club. AM 525 thrives in high management programs and fertile soils. We've seen this product handle wet field conditions as well.