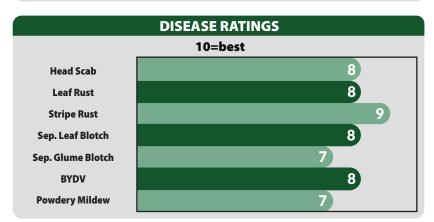

This is the new and improved AM 454... so upgrade your horsepower to AM 525! The biggest improvement is noticed in disease resistance. When comparing them, AM 525 has better BYDV, septoria leaf blotch, leaf rust, stripe rust and head scab resistance... the complete package. AM 525 packs a yield punch as well, winning state yield contests and welcoming growers into our 150 Bushel Club. AM 525 thrives in high management programs and fertile soils. We've seen this product handle wet field conditions as well.