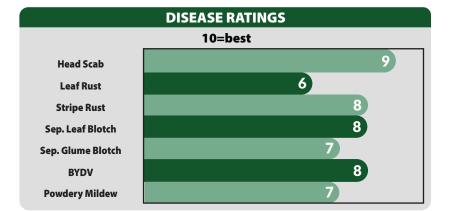

- Superior performance in eastern U.S.
- Yield, yield & yield
- Adapted for all environments & soils... Mr. Go Anywhere
- Good choice if wanting to lessen freeze risk in the East
- Strong overall agronomics & plant health
- Hessian fly resistance to some biotypes

AM 516 is a go-anywhere, dominant and stable product across much of the major wheat growing regions. Regionally, AM 516 is a powerhouse and must plant in the eastern and northern growing regions, bringing a new level of yield. This product checks all the boxes with top-of-the-line agronomics and eye appeal. AM 516 is a strong tillering product that builds a high head count for elite yields, year after year.