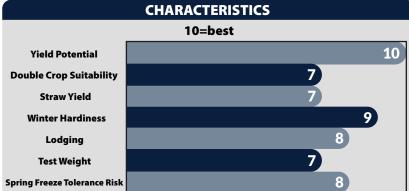

- Superior performance in eastern U.S.
- Yield, yield & yield
- Adapted for all environments & soils... Mr. Go Anywhere
- Good choice if wanting to lessen freeze risk in the East
- Strong overall agronomics & plant health
- Hessian fly resistance to some biotypes

AM 516 is a go-anywhere, dominant and stable product across much of the major wheat growing regions. Regionally, AM 516 is a powerhouse and must plant in the eastern and northern growing regions, bringing a new level of yield. This product checks all the boxes with top-of-the-line agronomics and eye appeal. AM 516 is a strong tillering product that builds a high head count for elite yields, year after year.