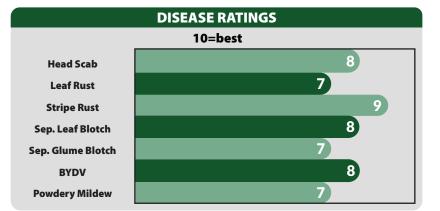

AM 514 is a top yielding product in the Midwest and South for multiple years. AM 514 is an aggressive tillering product with a robust plant profile that works best in lower organic matter soils, low fertility environments, late plantings and areas where growers need more heads per sq/yd. This product is better suited at average to lower populations versus higher populations. Good plant health and excellent head scab scores make it a beauty at harvest.