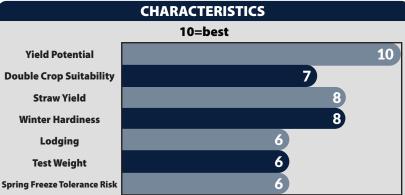

AM 514 is a top yielding product in the Midwest and South for multiple years. AM 514 is an aggressive tillering product with a robust plant profile that works best in lower organic matter soils, low fertility environments, late plantings and areas where growers need more heads per sq/yd. This product is better suited at average to lower populations versus higher populations. Good plant health and excellent head scab scores make it a beauty at harvest.