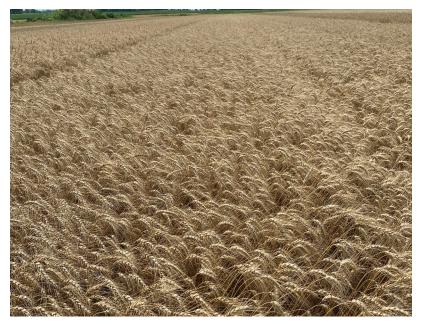

AM 514 is a top yielding product in the Midwest and South for multiple years. AM 514 is an aggressive tillering product with a robust plant profile that works best in lower organic matter soils, low fertility environments, late plantings and areas where growers need more heads per sq/yd. This product is better suited at average to lower populations versus higher populations. Good plant health and excellent head scab scores make it a beauty at harvest.