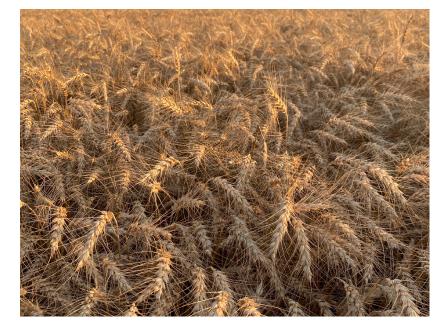

This 5-star variety holds a distinct honor of being both a DEFENDER<sup>™</sup> and HEAVYWEIGHT<sup>™</sup>! Maximum plant health. Maximum test weight. Maximum yields. As a DEFENDER<sup>™</sup>, AM 513 has the best overall disease package and is a great fit for standard management programs. In high management programs, AM 513 has welcomed growers into our 150 Bushel Club! We also like how it tillers well, joints late, performs across all soil types and finishes with a timely harvest. AM 513 is simply a must plant on every farm.

#### CHARACTERISTICS