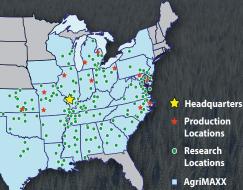

#### **26 States**

Located in 26 states with 191 research locations across the U.S.

**AgriMAXX Footprint** 