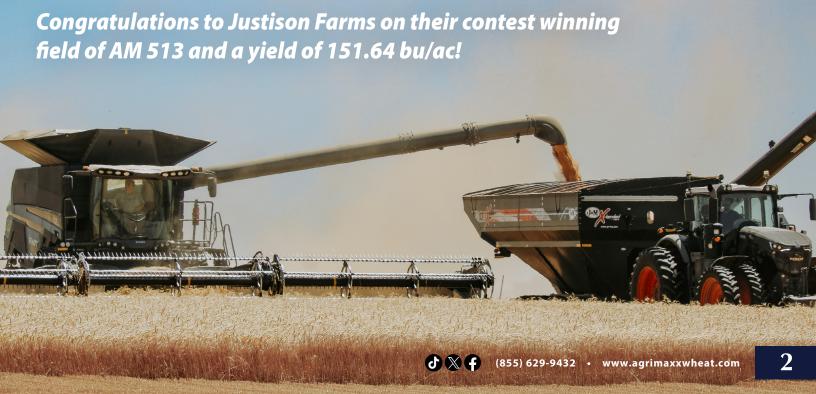

This 5-star variety holds a distinct honor of being both a DEFENDER™ and HEAVYWEIGHT™! Maximum plant health. Maximum test weight. Maximum yields. As a DEFENDER™, AM 513 has the best overall disease package and is a great fit for standard management programs. In high management programs, AM 513 has welcomed growers into our 150 Bushel Club! We also like how it tillers well, joints late, performs across all soil types and finishes with a timely harvest. AM 513 is simply a must plant on every farm.