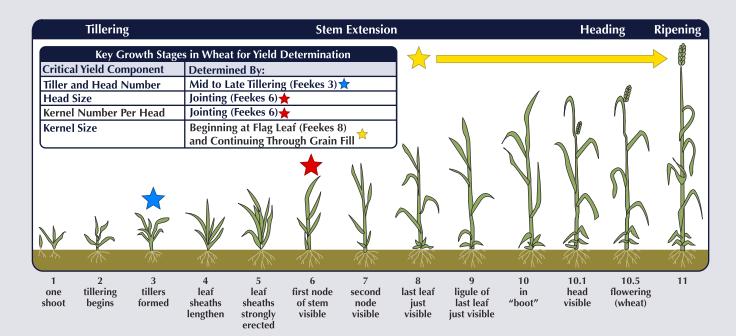

| 124    |  |  |  |  |
| 15,000                                                                            | 87         | 102         | 116    |  |  |  |  |
| 16,000                                                                            | 82 95 109  |             |        |  |  |  |  |
| Based on                                                                          | 90% or Gre | ater Germin | nation |  |  |  |  |

Source: Chad Lee, James Herbek, David Van Sanford, & William Bruening. Comprehensive Guide to Wheat Management in Kentucky

# Influencing Wheat Yields

Yield is simply measuring the **(number of kernels)** x **(weight of kernels)**. Align your management strategies to these key growth stages to help influence the components of yield and maximize variety performance.



# Sign up for the Wheat Warriors!









# Sign up for the Wheat Warriors!

Sign up today for The Wheat Warriors email newsletter! Delivering news and tips to your inbox for High Performance Wheat. Scan the QR code to sign up!