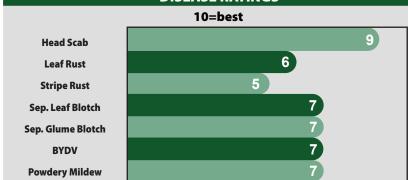

AM 545 is the new yield champion for wheat growers. This medium maturity product unlocks a new level of top end yield for high management programs. AM 545 is built for yield, yield and yield. This product has excellent standability and head scab scores to benefit growers. With a later jointing date, you can plant it earlier in the fall with confidence. AM 545 is a great fit for average to better soils where you're looking to push yields. As with most racehorse products, the use of fungicides is recommended to improve plant health and elevate yield.