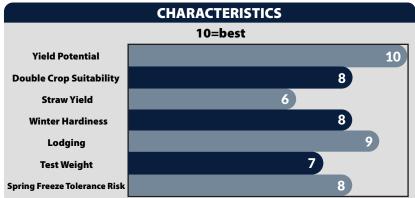

AM 545 is the new yield champion for wheat growers. This medium maturity product unlocks a new level of top end yield for high management programs. AM 545 is built for yield, yield and yield. This product has excellent standability and head scab scores to benefit growers. With a later jointing date, you can plant it earlier in the fall with confidence. AM 545 is a great fit for average to better soils where you're looking to push yields. As with most racehorse products, the use of fungicides is recommended to improve plant health and elevate yield.