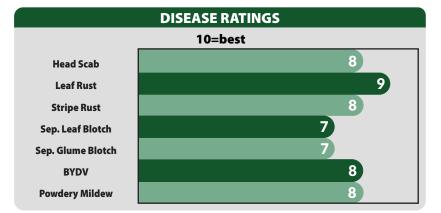

AM 543 is a new and exciting product that is a shining star. This medium early product offers a complete package to growers: strong yield stability, high disease resistance, stiff straw and good looks! The disease resistance is impressive, benefiting growers who are looking for protection against Hessian fly, BYDV, leaf rust, stripe rust and head scab. This go-anywhere product with quick dry down at maturity can be used on all soil types for an earlier start to harvest. AM 543 is one to plant in 2024!

### SPECIAL RECOGNITIONS

The ratings, information and recommendations are taken from breeder, university, company trials and field observations. They are not guarantees as to the results, since those results may vary. No warranties either expressed or implied are intended by this chart.