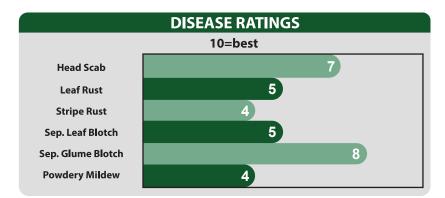

AM 454 is all about yield for high management growers. AM 454 has been a lead yielder for several years and handles nearly every soil type for dependability. We've seen AM 454 perform great when planted both early and late. This product tillers well and gets its yield from high head counts and large tiller heads. We are impressed at the straw strength of AM 454 and is a good product for high nitrogen rates. The most important tip when raising AM 454: apply multiple fungicides... it will become a yield monster.