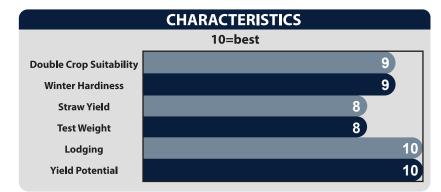

## high performance wheat

|  | Maturity  | Medium  |
|--|-----------|---------|
|  | Head Type | Bearded |
|  | Height    | Medium  |

- Extreme top end yield potential
- Excellent head scab scores
- Very good test weight
- Responds great to high management
- Excellent on all soils
- Fungicides highly recommended

AM 454 is all about yield for high management growers. AM 454 has been a lead yielder for several years and handles nearly every soil type for dependability. We've seen AM 454 perform great when planted both early and late. This product tillers well and gets its yield from high head counts and large tiller heads. We are impressed at the straw strength of AM 454 and is a good product for high nitrogen rates. The most important tip when raising AM 454: apply multiple fungicides... it will become a yield monster.