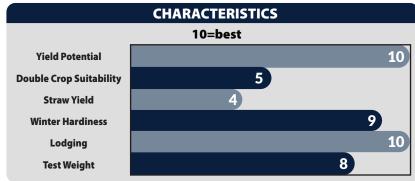

## AM Mackinaw

high performance wheat

| Maturity  | Medium       |
|-----------|--------------|
| Head Type | Awnletted    |
| Height    | Medium Short |

- Simply the best variety for Michigan
- Industry leading yield & head scab protection combo
- Moderate on rusts, could benefit from fungicides
- Stiff straw
- Many #1 finishes in the thumb of Michigan

## **SPECIAL RECOGNITIONS**

The ratings, information and recommendations are taken from breeder, university, company trials and field observations. They are not guarantees as to the results, since those results may vary. No warranties either expressed or implied are intended by this chart.