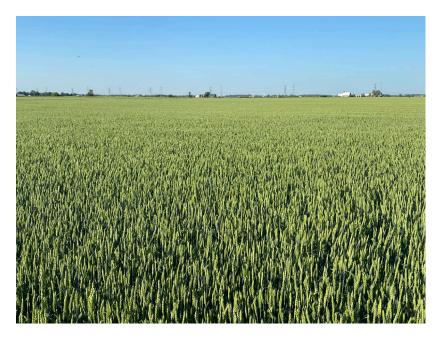

AM Mackinaw is a high flying product, full of eye appeal and ready to impress. It showcases next level yield performances in a high management system, making it an excellent choice for top growers. AM Mackinaw brings an improved FHB resistance and lower DON levels when compared to competitive products. Millers will enjoy the excellent quality this product offers. Adapted to all soils and environments, AM Mackinaw is the crown jewel for SWW growers in Michigan.