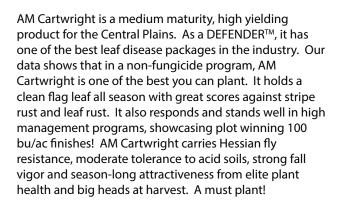

## AM Cartwright

**DEFENDER™** 

high performance wheat

| Maturity  | Medium       |
|-----------|--------------|
| Head Type | Bearded      |
| Height    | Medium Short |

- Defender<sup>™</sup> with top rated disease resistance
- Excellent against stripe & leaf rust
- Very high top end yield potential
- Good planted early & late
- Excellent milling & baking quality