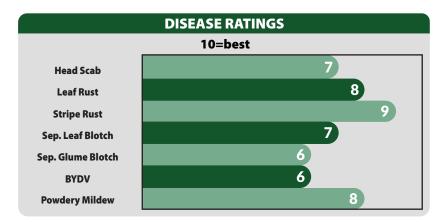

AM 535 is a HEAVYWEIGHT<sup>™</sup> that is a new and improved AM 415. AM 535 dominates in the same footprint AM 415 did, so if you liked AM 415, you'll love AM 535. This product can be placed across a wide variety of soil profiles and has the resiliance to bring big yields, heavy test weight, great standability, good foliar disease scores and Hessian fly tolerance. Good years and tough years, AM 535 should be a consistent performer to depend on. Full speed ahead!

The ratings, information and recommendations are taken from breeder, university, company trials and field observations. They are not guarantees as to the results, since those results may vary. No warranties either expressed or implied are intended by this chart.