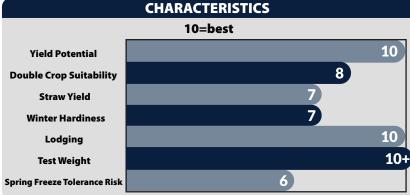

AM 535 is a HEAVYWEIGHT<sup>™</sup> that is a new and improved AM 415. AM 535 dominates in the same footprint AM 415 did, so if you liked AM 415, you'll love AM 535. This product can be placed across a wide variety of soil profiles and has the resiliance to bring big yields, heavy test weight, great standability, good foliar disease scores and Hessian fly tolerance. Good years and tough years, AM 535 should be a consistent performer to depend on. Full speed ahead!

The ratings, information and recommendations are taken from breeder, university, company trials and field observations. They are not guarantees as to the results, since those results may vary. No warranties either expressed or implied are intended by this chart.