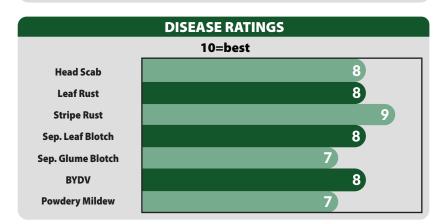

AM 525 is a new and improved version of AM 454...upgrade your horsepower to AM 525! The biggest improvement is noticed in disease resistance. When comparing AM 525 to AM 454, AM 525 has better BYDV, septoria leaf blotch, leaf rust, stripe rust and head scab resistance...a complete and consistent package. AM 525 packs a yield punch as well, winning state yield contests and welcoming growers into our 150 Bushel Club. AM 525 thrives in high management programs and fertile soils. We've seen this product handle wet field conditions as well.