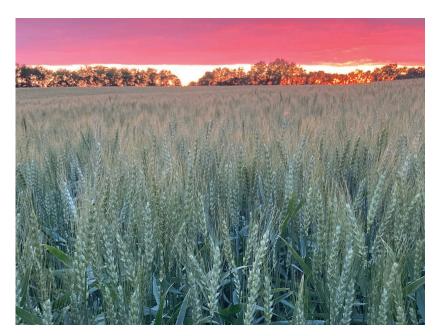

AM 525 is a new and improved version of AM 454...upgrade your horsepower to AM 525! The biggest improvement is noticed in disease resistance. When comparing AM 525 to AM 454, AM 525 has better BYDV, septoria leaf blotch, leaf rust, stripe rust and head scab resistance...a complete and consistent package. AM 525 packs a yield punch as well, winning state yield contests and welcoming growers into our 150 Bushel Club. AM 525 thrives in high management programs and fertile soils. We've seen this product handle wet field conditions as well.