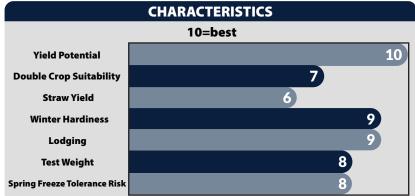

AM 525 is a new and improved version of AM 454...upgrade your horsepower to AM 525! The biggest improvement is noticed in disease resistance. When comparing AM 525 to AM 454, AM 525 has better BYDV, septoria leaf blotch, leaf rust, stripe rust and head scab resistance...a complete and consistent package. AM 525 packs a yield punch as well, winning state yield contests and welcoming growers into our 150 Bushel Club. AM 525 thrives in high management programs and fertile soils. We've seen this product handle wet field conditions as well.