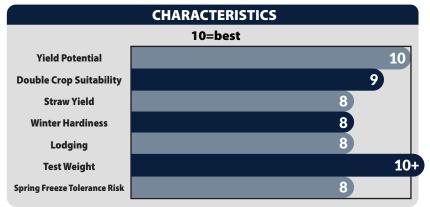

This 5-star product holds a distinct honor of being both a DEFENDER™ and HEAVYWEIGHT™!

Maximum plant health. Maximum test weight.

Maximum yields. As a DEFENDER™, AM 513 has the best overall disease package and is a great fit for standard management programs. In high management programs, AM 513 has welcomed growers into our 150 Bushel Club! We also like how it tillers well, joints late, performs across all soil types and finishes with a timely harvest. AM 513 is simply a must plant on every farm.

## **SPECIAL RECOGNITIONS**

The ratings, information and recommendations are taken from breeder, university, company trials and field observations. They are not guarantees as to the results, since those results may vary. No warranties either expressed or implied are intended by this chart.