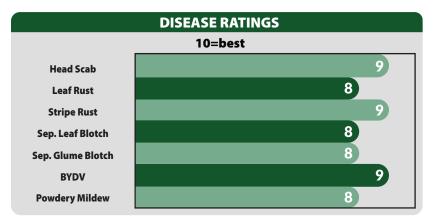

This 5-star product holds a distinct honor of being both a DEFENDER™ and HEAVYWEIGHT™!

Maximum plant health. Maximum test weight.

Maximum yields. As a DEFENDER™, AM 513 has the best overall disease package and is a great fit for standard management programs. In high management programs, AM 513 has welcomed growers into our 150 Bushel Club! We also like how it tillers well, joints late, performs across all soil types and finishes with a timely harvest. AM 513 is simply a must plant on every farm.

## **SPECIAL RECOGNITIONS**

The ratings, information and recommendations are taken from breeder, university, company trials and field observations. They are not guarantees as to the results, since those results may vary. No warranties either expressed or implied are intended by this chart.