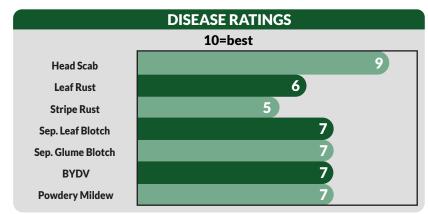

AgriMAXX 545 is the new yield champion. This medium maturity variety unlocks a new level of top-end yield for high management programs. 545 is built for yield, yield and yield. This variety has excellent standability and head scab scores to benefit growers. With a later jointing date, you can plant this variety earlier in the fall with confidence. 545 is a great fit for average to better soils where you're looking to push yields. As with most racehorse varieties, the use of fungicides is recommended to improve plant health and elevate yield.

The ratings, information and recommendations are taken from breeder, university, company trials and field observations. They are not guarantees as to the results, since those results may vary. No warranties either expressed or implied are intended by this chart.