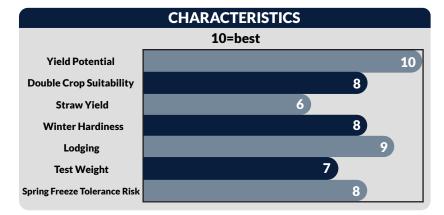

AgriMAXX 545 is the new yield champion. This medium maturity variety unlocks a new level of top-end yield for high management programs. 545 is built for yield, yield and yield. This variety has excellent standability and head scab scores to benefit growers. With a later jointing date, you can plant this variety earlier in the fall with confidence. 545 is a great fit for average to better soils where you're looking to push yields. As with most racehorse varieties, the use of fungicides is recommended to improve plant health and elevate yield.

The ratings, information and recommendations are taken from breeder, university, company trials and field observations. They are not guarantees as to the results, since those results may vary. No warranties either expressed or implied are intended by this chart.