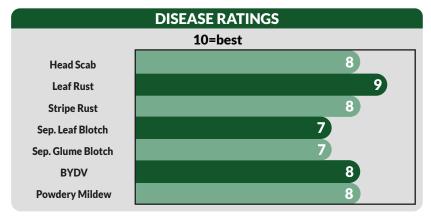

AM 543 is a new and exciting variety that is a shining star. This medium early variety offers a complete package to growers: strong yield stability, high disease resistance, stiff straw and good looks! The disease resistance is impressive, benefiting growers who are looking for protection against Hessian fly, BYDV, leaf rust, stripe rust and head scab. This go-anywhere variety with quick dry down at maturity can be used on all soil types for an earlier start to harvest. AM 543 is one to plant in 2024!

The ratings, information and recommendations are taken from breeder, university, company trials and field observations. They are not guarantees as to the results, since those results may vary. No warranties either expressed or implied are intended by this chart.