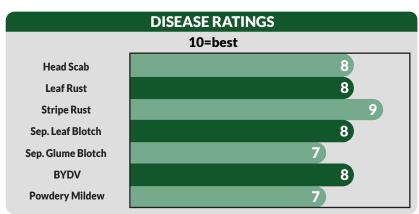

AgriMAXX 525 is a new and improved version of 454...upgrade your horsepower to 525! The biggest improvement is noticed in disease resistance. When comparing 525 to 454, 525 has better BYDV, septoria leaf blotch, leaf rust, stripe rust and head scab resistance...a complete and consistent package. 525 packs a yield punch as well, winning state yield contests and welcoming growers into our 150 Bushel Club. 525 thrives in high management programs and fertile soils. We've seen this variety handle wet field conditions as well.

## **SPECIAL RECOGNITIONS**

The ratings, information and recommendations are taken from breeder, university, company trials and field observations. They are not guarantees as to the results, since those results may vary. No warranties either expressed or implied are intended by this chart.