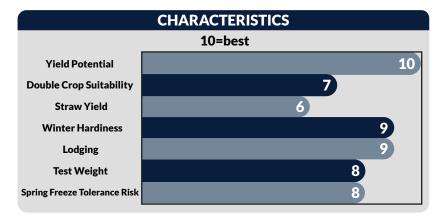

AgriMAXX 525 is a new and improved version of 454...upgrade your horsepower to 525! The biggest improvement is noticed in disease resistance. When comparing 525 to 454, 525 has better BYDV, septoria leaf blotch, leaf rust, stripe rust and head scab resistance...a complete and consistent package. 525 packs a yield punch as well, winning state yield contests and welcoming growers into our 150 Bushel Club. 525 thrives in high management programs and fertile soils. We've seen this variety handle wet field conditions as well.

## **SPECIAL RECOGNITIONS**

The ratings, information and recommendations are taken from breeder, university, company trials and field observations. They are not guarantees as to the results, since those results may vary. No warranties either expressed or implied are intended by this chart.