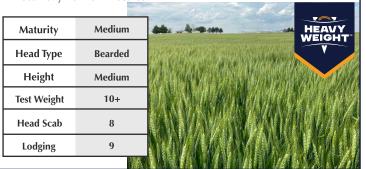

AgriMAXX 520 is the top of the ultra early maturity class, allowing a fast start to harvest. AM 520 packs a punch with our special HEAVYWEIGHT<sup>™</sup> designation! Bringing more yield and heavier test weight into this ultra early class, growers will improve their wheat and double crop soybean returns. We like this variety even more in management programs that use fungicides and Palisade. AM 520 has shown broad adaptation to many soil profiles with great reviews in lighter soils. Growers will like its huge grain heads and attractive appearance in the

| Maturity    | Ultra Early | HEAVY<br>WEIGHT   |
|-------------|-------------|-------------------|
| Head Type   | Smooth      |                   |
| Height      | Medium Tall | KANADIA MARITA A  |
| Test Weight | 10+         |                   |
| Head Scab   | 7           |                   |
| Lodging     | 6           | 为人们的人的大人看到了       |
|             | 3/4         | TO ZERAWANI STUAK |