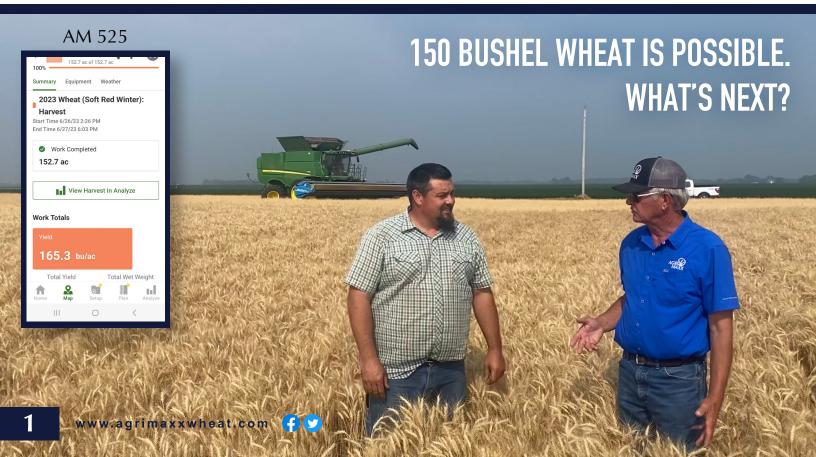

It was very cool to see all the recipients of 100, 125 and 150 Bushel Club awards this season. It was a record year for many. I am so proud of all the accomplishments and recognitions, including:

- 14 growers were state winners in the 2023 National High Yield Contest.
- 7 different varieties achieved these winning results: AM 520, 503, 513, 505, 525, 516 and 498.
- We had a record number of 150 Bushel Club awards given out!