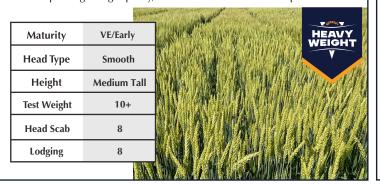

AgriMAXX 520 is the top of the ultra early maturity class, allowing a fast start to harvest. AM 520 packs a punch with our special HEAVYWEIGHT<sup>™</sup> designation! Bringing more yield and heavier test weight into this ultra early class, growers will improve their wheat and double crop soybean returns. We like this variety even more in management programs that use fungicides and Palisade. AM 520 has shown broad adaptation to many soil profiles with great reviews in lighter soils. Growers will like its huge grain heads and attractive appearance in the

| Maturity    | Ultra Early | HEAVY<br>WEIGHT   |
|-------------|-------------|-------------------|
| Head Type   | Smooth      |                   |
| Height      | Medium Tall | KANADIA MARITA A  |
| Test Weight | 10+         |                   |
| Head Scab   | 7           |                   |
| Lodging     | 6           | 为人们的人的大人看到了       |
|             | 3/4         | TO ZERAWANI STUAK |