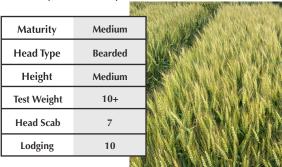

AM 531 is a HEAVYWEIGHT™ variety that brings value to the double crop farmer. This variety performs well in no-till with very good emergence. If you plant early, you will appreciate the late joint of 531 to lessen the risk of spring freeze damage. We like this variety in a fungicide program to help overall health and performance. Additionally, 531 minimizes head scab infections with a very good rating, enabling this variety to be planted behind corn and put high quality grain in the bin. Speaking of high quality, some mills have 531 on their preferred list.

#### **HEAVYWEIGHT**

- Heavyweight<sup>™</sup> for elite test weight
- · Late jointing variety, but matures early/very early
- · Straw dries quickly & makes double cropping easier
- Very good head scab resistance
- Excellent milling & baking qualities