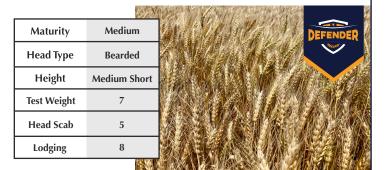

# MEDIUM EARLY AgriMAXX 513

### HEAVYWEIGHT™ + DEFENDER™

- Superior yields with agronomics
- Works across variety of soils
- · Good choice behind corn & soybeans
- Good choice for 15" rows
- Joints late for maturity class

This 5-star variety holds a distinct honor of being both a DEFENDER™ and HEAVYWEIGHT™! Maximum plant health. Maximum test weight. Maximum yields. As a DEFENDER™, 513 has the best overall disease package and is a great fit for standard management programs. In high management programs, 513 has welcomed growers into our 150 Bushel Club! We also like how it tillers well, joints late, performs across all soil types and finishes with a timely harvest. 513 is simply a must plant on every farm.

|             | Sales and    |  |
|-------------|--------------|--|
| Maturity    | Medium Early |  |
| Head Type   | Bearded      |  |
| Height      | Medium       |  |
| Test Weight | 10+          |  |
| Head Scab   | 9            |  |
| Lodging     | 8            |  |
|             |              |  |