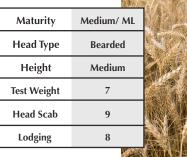

### **EARLY** AgriMAXX 511

- Impressive yields in the early maturity class
- · Joints late to lessen freeze risk
- · Very guick dry down in field for early harvest
- Top notch head scab resistance
- · Low straw yield & easy double crop planting

Double crop farmers will love AgriMAXX 511. For an early maturity, AM 511 can yield. We've found it works across a variety of soil profiles, with best performance on average to better soils. At physiological maturity, AM 511 has a rapid dry down. We've seen AM 511 test within 1% moisture difference of the ultra earlies! AM 511 is a moderate plant stature with finer straw, which lessens straw yield and helps improve double crop soybean stands. In high fertility and high yield environments, we encourage the use of Palisade for improved standability.

|             | 1000         |                                                                                                                                                                                                                                                                                                                                                                                                                                                                                                                                                                                                                                                                                                                                                                                                                                                                                                                                                                                                                                                                                                                                                                                                                                                                                                                                                                                                                                                                                                                                                                                                                                                                                                                                                                                                                                                                                                                                                                                                                                                                                                                                |
|-------------|--------------|--------------------------------------------------------------------------------------------------------------------------------------------------------------------------------------------------------------------------------------------------------------------------------------------------------------------------------------------------------------------------------------------------------------------------------------------------------------------------------------------------------------------------------------------------------------------------------------------------------------------------------------------------------------------------------------------------------------------------------------------------------------------------------------------------------------------------------------------------------------------------------------------------------------------------------------------------------------------------------------------------------------------------------------------------------------------------------------------------------------------------------------------------------------------------------------------------------------------------------------------------------------------------------------------------------------------------------------------------------------------------------------------------------------------------------------------------------------------------------------------------------------------------------------------------------------------------------------------------------------------------------------------------------------------------------------------------------------------------------------------------------------------------------------------------------------------------------------------------------------------------------------------------------------------------------------------------------------------------------------------------------------------------------------------------------------------------------------------------------------------------------|
| Maturity    | Early        |                                                                                                                                                                                                                                                                                                                                                                                                                                                                                                                                                                                                                                                                                                                                                                                                                                                                                                                                                                                                                                                                                                                                                                                                                                                                                                                                                                                                                                                                                                                                                                                                                                                                                                                                                                                                                                                                                                                                                                                                                                                                                                                                |
| Head Type   | Bearded      | NAME OF THE PROPERTY OF THE PARTY OF THE PAR |
| Height      | Medium Short |                                                                                                                                                                                                                                                                                                                                                                                                                                                                                                                                                                                                                                                                                                                                                                                                                                                                                                                                                                                                                                                                                                                                                                                                                                                                                                                                                                                                                                                                                                                                                                                                                                                                                                                                                                                                                                                                                                                                                                                                                                                                                                                                |
| Test Weight | 7            |                                                                                                                                                                                                                                                                                                                                                                                                                                                                                                                                                                                                                                                                                                                                                                                                                                                                                                                                                                                                                                                                                                                                                                                                                                                                                                                                                                                                                                                                                                                                                                                                                                                                                                                                                                                                                                                                                                                                                                                                                                                                                                                                |
| Head Scab   | 9            |                                                                                                                                                                                                                                                                                                                                                                                                                                                                                                                                                                                                                                                                                                                                                                                                                                                                                                                                                                                                                                                                                                                                                                                                                                                                                                                                                                                                                                                                                                                                                                                                                                                                                                                                                                                                                                                                                                                                                                                                                                                                                                                                |
| Lodging     | 7            |                                                                                                                                                                                                                                                                                                                                                                                                                                                                                                                                                                                                                                                                                                                                                                                                                                                                                                                                                                                                                                                                                                                                                                                                                                                                                                                                                                                                                                                                                                                                                                                                                                                                                                                                                                                                                                                                                                                                                                                                                                                                                                                                |
|             | XVV          | 等。(1)                                                                                                                                                                                                                                                                                                                                                                                                                                                                                                                                                                                                                                                                                                                                                                                                                                                                                                                                                                                                                                                                                                                                                                                                                                                                                                                                                                                                                                                                                                                                                                                                                                                                                                                                                                                                                                                                                                                                                                                                                                                                                                                          |