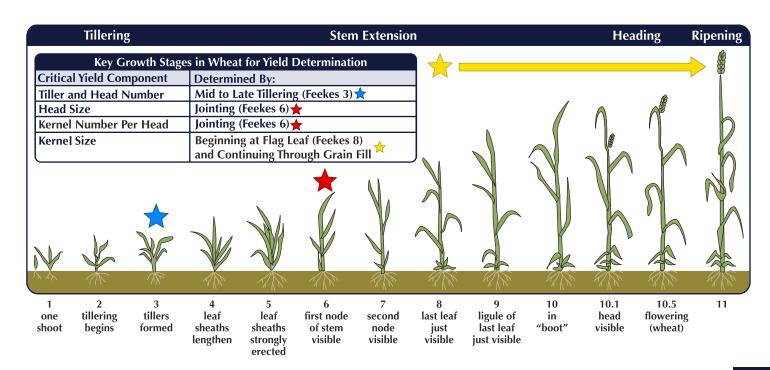

tarting point: plant the very best seed. AgriMAXX has the best genetics, quality and care for high yields. Scan the QR code on the right to learn about the best seeding and planting tips from AgriMAXX specialists.



7

### **Fertility**

Nitrogen is the single largest contributor to yield, but phosphate, potassium and sulfur play key roles within the plant as well. Scan the QR code with your phone to learn more about fertility and our variety response to nitrogen study.



3

### Weeds, Insects & Plant Diseases

Controlling the controllables is important for top yield potential. Weeds, insects and diseases are all yield robbers and can hurt a grower's profitability. Scan the QR code to learn more about them and management tips for top yield potential.



### WHEN DO YOU INFLUENCE YIELD?



# DELIVERING SUPERIOR WHEAT TO THE AMERICAN FARMER