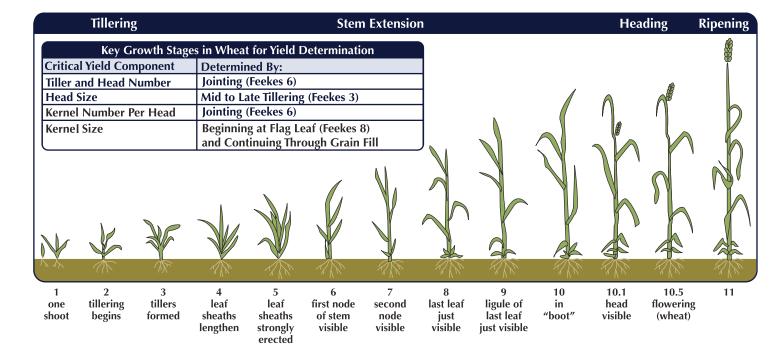

| 127 | 145 |  |  |  |  |  |
| 13,000                                                                            | 101          | 117 | 134 |  |  |  |  |  |
| 14,000                                                                            | 93           | 109 | 124 |  |  |  |  |  |
| 15,000                                                                            | 87           | 102 | 116 |  |  |  |  |  |
| 16 000                                                                            | 82           | 95  | 109 |  |  |  |  |  |
| *Based on 90% or Greater Germination                                              |              |     |     |  |  |  |  |  |



Source: Chad Lee, James Herbek, David Van Sanford, & William Bruening Comprehensive Guide to Wheat Management in Kentucky





high performance wheat

**AgriMAXX Wheat Company, LLC** 7167 Highbanks Road Mascoutah, IL 62258 (855) 629-9432

Like and follow us on social! | | |