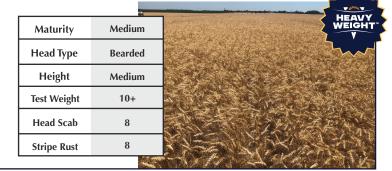

AgriMAXX 513 is an elite, medium early variety that is a stud. This 5-star variety holds a distinct honor of being both a DEFENDER™ and HEAVYWEIGHT™! Maximum plant health. Maximum test weight. Maximum yields. As a DEFENDER, 513 has the best overall disease package and is a great fit for standard management programs. As a HEAVYWEIGHT, growers will love the superior test weight and resiliency through harvest. We also like how it tillers well, joints late, performs across all soil types and finishes with an earlier harvest. In high management programs, 513 has contest winning yields! 513 is simply a must plant on every farm.

|             |              |        | - Company                          |                   |
|-------------|--------------|--------|------------------------------------|-------------------|
| Maturity    | Medium Early | 会会は後継行 | HEAVY<br>WEIGHT                    | DEFENDER          |
| Head Type   | Bearded      |        | how                                | m                 |
| Height      | Medium       |        |                                    |                   |
| Test Weight | 10+          |        |                                    |                   |
| Head Scab   | 9            |        |                                    |                   |
| Stripe Rust | 9            |        |                                    |                   |
|             |              |        | A SPECIAL OF THE SPECIAL PROPERTY. | The second second |