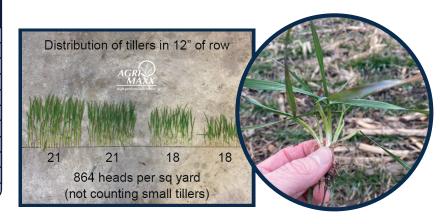

| 25       |  |  |  |  |
| 8                                                                       | 18           | 20                   | 23       | 27       |  |  |  |  |
| 10                                                                      | 14.4         | 25                   | 29       | 23       |  |  |  |  |
| 15                                                                      | 9.6          | 38                   | 44       | 50       |  |  |  |  |
| Seeds Pe                                                                | r Acre       | 1.31 mil             | 1.52 mil | 1.74 mil |  |  |  |  |

<sup>\*</sup>If planting time is delayed, increase seeding rates by two to three seeds/sq ft (one to two seeds/row foot) for every two week delay beyond the optimum planting date



| Number of Pounds of Wheat Seed Needed,<br>Depending on Seed Size and Seeding Rate |              |     |     |  |  |  |  |  |
|-----------------------------------------------------------------------------------|--------------|-----|-----|--|--|--|--|--|
|                                                                                   | Seeds/sq ft* |     |     |  |  |  |  |  |
|                                                                                   | 30 35 40     |     |     |  |  |  |  |  |
| Seeds/lb                                                                          | lbs/acre     |     |     |  |  |  |  |  |
| 10,000                                                                            | 131          | 152 | 174 |  |  |  |  |  |
| 11,000