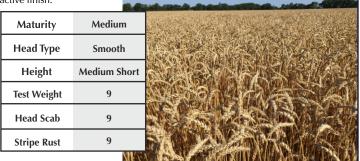

This medium early line is a big time variety. Growers can expect elite yields, excellent head scab resistance and strong foliar disease scores with 503. Versus 463, 503 brings higher yields, 2# heavier test weight, less freeze risk and more stress tolerance throughout the season. Improved stress tolerance allows 503 to work across more soil types. 503 is the star-of-the-show and a show-off at harvest, producing 20 spikelet heads... you'll want to show it off, too!

| Medium Early |
|--------------|
| Smooth       |
| Medium Tall  |
| 9            |
| 9            |
| 8            |
|              |