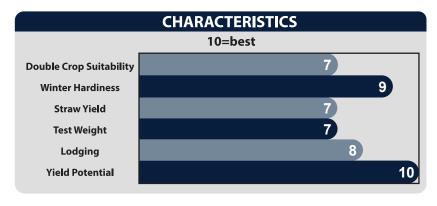

## AgriMAXX 516

high performance wheat

| Maturity  | Medium/ML |
|-----------|-----------|
| Head Type | Bearded   |
| Height    | Medium    |

- Big time yielder in North & East
- Yield, yield & yield
- Adapted for all environments & soils
- Good choice if wanting to lessen freeze risk
- Strong overall agronomics & plant health