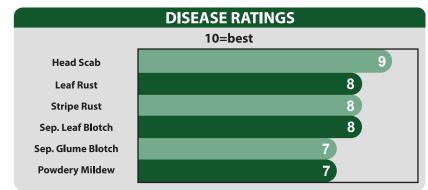

AgriMAXX 516 brings a new level of yield potential for wheat growers. This powerhouse variety replaces 446 and is a leader in the northern and eastern markets. Packed with excellent agronomics and eye appeal, it's easy to see its yield potential. 516 has good head scab scores and fits all soils and management programs. 516 starts bragging before the combine shows up, and you'll be bragging after you cut it!